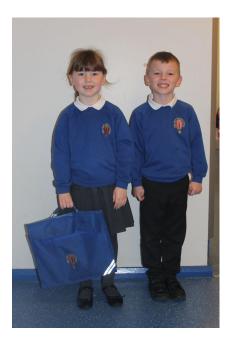

This consists of

- · Royal blue sweatshirt or cardigan with school logo
- White polo shirt or blouse
- · Grey trousers, shorts, skorts.
  - pinafore or skirt with black tights
- Black school shoes or black trainers please note coloured trainers may not be worn as a school shoe.
- Summer uniform of blue checked dress, skirts or shorts, polo shirt and shorts.

Please note that the only branded item we require is the cardigan or sweatshirt with the school logo.

Sweatshirts, cardigans, polo shirts, book bags etc may be ordered from Emblematic.

https://emblematic.co.uk/longbenton-store/new-york-primary-school/