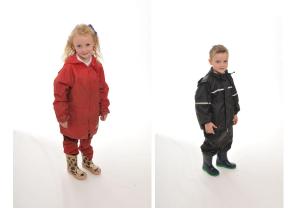

Please ensure all items of uniform are clearly labelled with your child's name. This makes it much easier to find the correct pupils when items are left around school.

A coat should be worn daily as outdoor play is an expectation except in the most extreme weather.

As an OPAL school we encourage children to have a pair of wellies that can remain in school. All children have the option to go outside at lunchtime whatever the weather but they must have appropriate waterproofs and wellies.

We do have a supply of waterproof and fleeces for pupils to borrow if they have forgotten to bring waterproofs in.

At New York we are conscious of the costs of school uniform and do our best to support families.