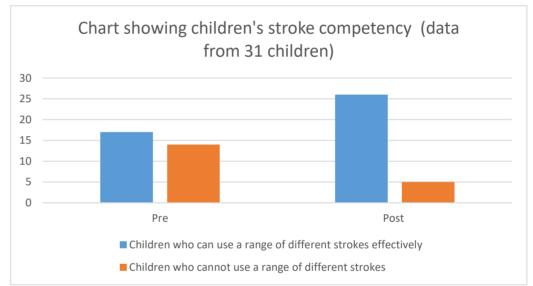

Chart showing children's stroke competency (data from 31 children) Children who can use a range of different strokes effectively Children who cannot use a range of different strokes

Pre

7

15

5

Chart showing children's self rescue competency (data from 31 children)
Children who can perform safe self-rescue in different water-based situations
Children who cannot perform safe self-rescue in different water-based situations