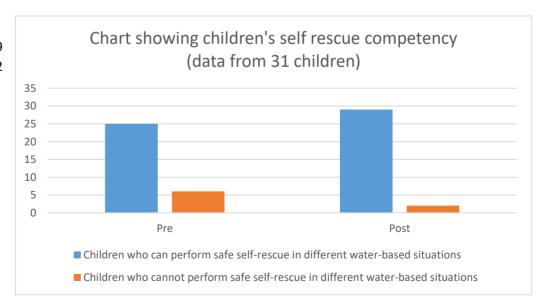

Chart showing children's stroke competency (data from 31 children) Children who can use a range of different strokes effectively Children who cannot use a range of different strokes

Pre

7

15

5

Chart showing children's self rescue competency (data from 31 children)
Children who can perform safe self-rescue in different water-based situations
Children who cannot perform safe self-rescue in different water-based situations