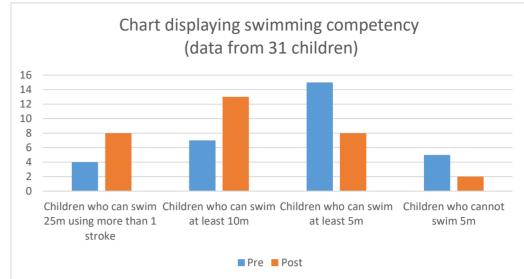

| Chart displaying swimming competency pre-teaching (data from 31 children) |
|---------------------------------------------------------------------------|
| Children who can swim 25m using more than 1 stroke                        |
| Children who can swim at least 10m                                        |
| Children who can swim at least 5m                                         |
| Children who cannot swim 5m                                               |
|                                                                           |